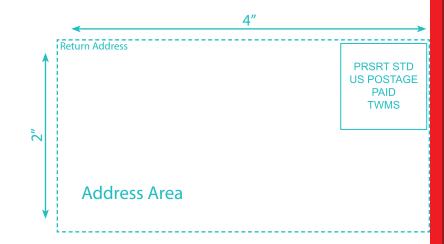

## 5.5" x 10.5" Postcard Template Front

Address Area - To allow for postal regulations we need a 4" x 2" blank space on the back of every postcard. The area noted in this template is a suggested placement. If you choose to put the address area in a different section of the card please make sure to place it on the **lower right quadrant of the card**. The long edge of the address block needs to be parallel to the long edge of the postcard.

- The mail permit can be in the address block or placed near the top right corner of the postcard.
- The return address can be in the suggested location or placed in an alternate location on the card, but it should be above the mailing address.