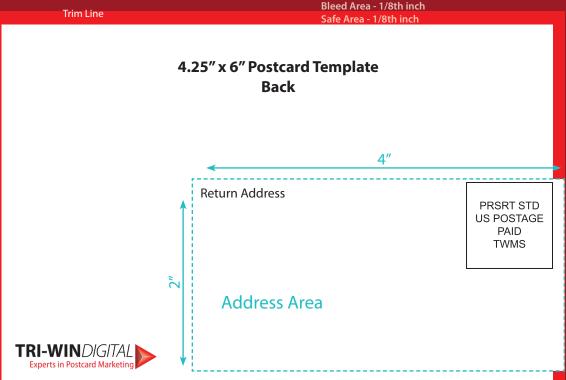

## 4.25" x 6" Postcard Template Front

Address Area - To allow for postal regulations we need a 4" x 2" blank space on the back of every postcard. The area noted in this template is a suggested placement.

Bleed Area - To allow for deviations in cutting the paper to finished size any graphic element that extends to the edge of the page needs to "bleed" past the trim line about 1/8"

Safe Area - To allow for deviations in cutting the paper to finished size there should be approximately 1/8" of space inside the trim line left free of important information like text or logos.

\*All uploaded artwork needs to be 4.25" x 6" plus bleed at 300ppi or better.